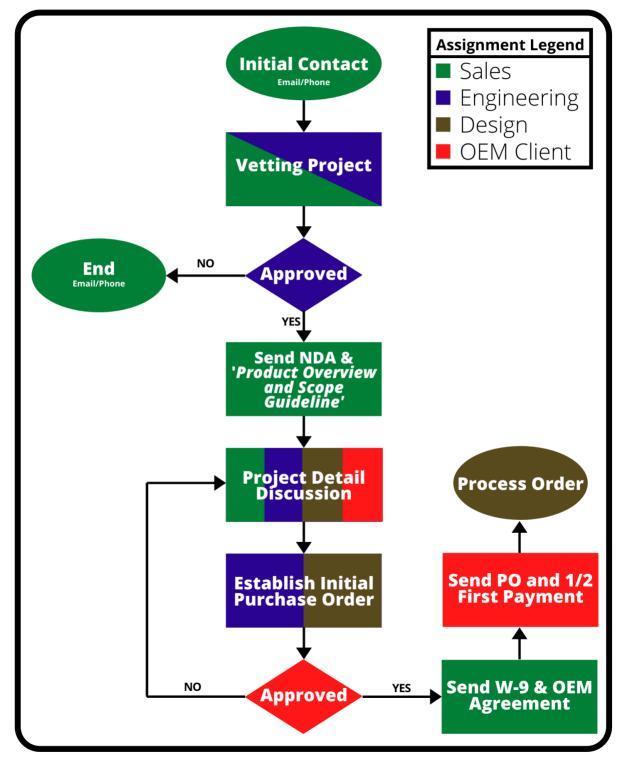

sign and CAD assistance at a rate of \$120 per hour for concept development. If and when a project moves forward into regular production, our partner rate is \$80 per hour going forward, and a credit of the differential will be credited to your first invoice up to 10% back per invoice spread out over multiple orders
- In general, the weigh to of the panels we produce is 1.4 pounds per square foot for a 1-1/2" thick wall.
- Windows, CORE Rail, CORE Rail Accessories, etc. can be purchased from INTELLI-CORE
- Payment terms are 50% down upon time of order and paid in full upon pick up.
- Projects may qualify for Certified Builder Program
- Projects that may overlap into existing manufactured products may be limited in assistance from INTELLI-CORE or rejected

## **OEM Process Initial Steps**